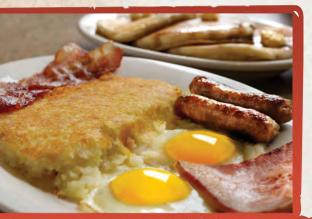

## EGG DISHES

Two Egg Special 4.9

2 eggs, your choice of ham or 3 slices of bacon or 3 sausage links, hash browns, or pancakes and toast.

Eggs Benedict 6.59

2 eggs, your choice with Canadian Bacon on an English Muffin covered with Hollandaise Sauce, served with hash browns.

Biscuits & Gravy 4.99

2 country biscuits cut in half and topped with sausage gravy.

Add Two Eggs 1.50

Corned Beef Hash & Eggs 6.89

2 eggs with corned beef hash and toast.

Mini Breakfast #1 3.79

1 egg, choice of 2 bacon or sausage and toast.